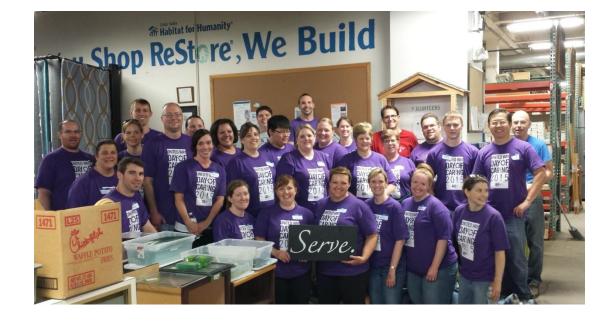

## Purpose of Day of Caring

- Bring people together to improve lives and strengthen communities through volunteering
- Businesses, organizations and United Way partner to make a difference
- A way for more volunteers to advance work in Education, Financial Stability and Health

### **Creating a Positive Experience**

- Orientation
- Supervision during project
- Schedule clean-up time
- Volunteer reflection
- Thank you