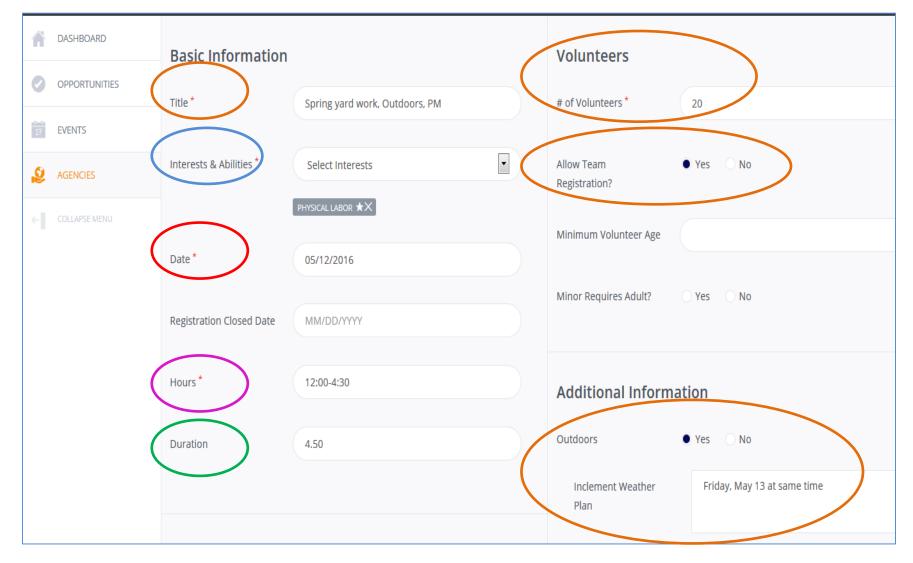

#### COMPLETE ALL THE REQUIRED FIELDS

| DASHBOARD       | Location   |                                             | Handicap Accessible | Yes No                 |
|-----------------|------------|---------------------------------------------|---------------------|------------------------|
| OPPORTUNITIES   | Address *  | 317 7th Avenue SE                           |                     | Charles Charles        |
| EVENTS          |            | Address Line 2                              | Family Friendly     | Yes No                 |
| AGENCIES        |            | Cedar Rapids                                | Tools Required      | • Yes No               |
| ← COLLAPSE MENU |            |                                             | Tools Details       | Bring rakes and gloves |
|                 |            | IA 52401                                    |                     |                        |
|                 | Directions | Directions to the location of the volunteer | Adequate Parking    | Yes No                 |
|                 |            | activity                                    | Drinks Provided     | • Yes O No             |
|                 |            |                                             | Drinks Details      | Water available        |
|                 |            |                                             |                     |                        |

| DASHBOARD          | Contact                   |                                                      |                               |                                  |                                | it.                 |
|--------------------|---------------------------|------------------------------------------------------|-------------------------------|----------------------------------|--------------------------------|---------------------|
| OPPORTUNTIES       | Name                      | Sue Driscoll                                         |                               | Meals Provided                   | • Yes O No                     |                     |
| EVENTS             | Email                     | Sdriscoll@uweci.org                                  |                               | Meals Details                    | Snacks available               |                     |
|                    |                           |                                                      |                               |                                  |                                |                     |
| ← COLLAPSE MENU    | Phone                     | 319 398-5372                                         |                               |                                  |                                |                     |
| Description        | )                         |                                                      |                               |                                  |                                |                     |
|                    |                           | - E                                                  |                               |                                  |                                |                     |
| Paragraph - B      | <u>IUS</u>                | · 프 · 운 꼱<br>udes raking, weeding and mulching. Volu | integers may be lifting and b | anding. This project will help u | s beautify the arounds and get | us ready for flower |
| planting           | iver bed preparation. Inc | des raking, weeding and multimity. Voic              | inteers may be inting and b   | ending. This project will help d | s beautiny the grounds and get | us ready for nower  |
|                    |                           |                                                      |                               |                                  |                                |                     |
| р                  |                           |                                                      |                               |                                  |                                |                     |
| P                  |                           |                                                      |                               |                                  |                                | 4                   |
| Terms and Co       | nditions                  |                                                      |                               |                                  |                                |                     |
| L have read the Ag |                           |                                                      |                               |                                  |                                |                     |
|                    | <                         |                                                      |                               |                                  |                                |                     |
| CREATE OPPORTUR    |                           |                                                      |                               |                                  |                                |                     |
|                    |                           |                                                      |                               |                                  |                                |                     |