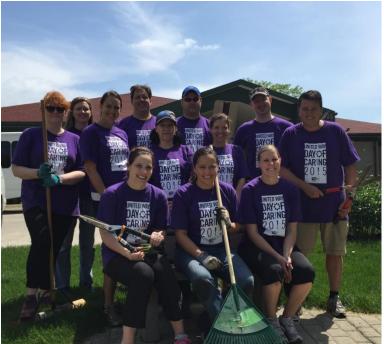

## Purpose of Day of Caring

- Bring people together to improve lives and strengthen communities through volunteering
- Businesses, organizations and United Way partner to make a difference
- A way for more volunteers to advance work in Education, Financial Stability and Health

### **Creating a Positive Experience**

- Orientation
- Supervision during project
- Schedule clean-up time
- Volunteer reflection
- Thank you