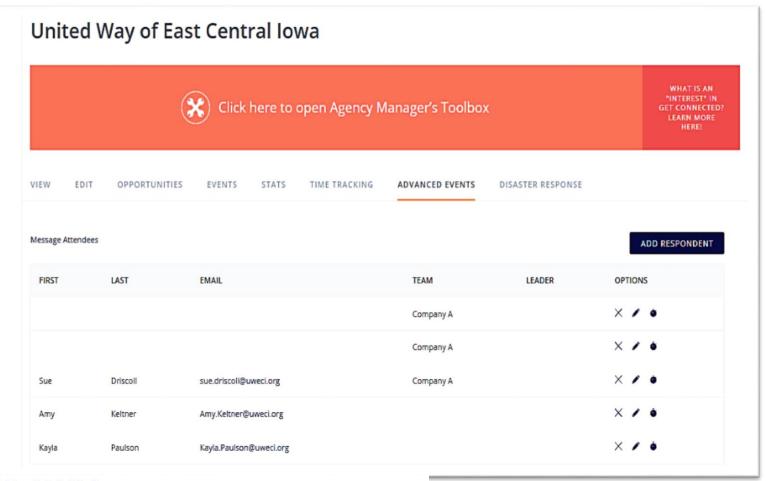

## **Companies Connect**

- Agency lead receives an email
- Review Advanced Events to see participants
- Email project lead to set up meeting
- Review check list