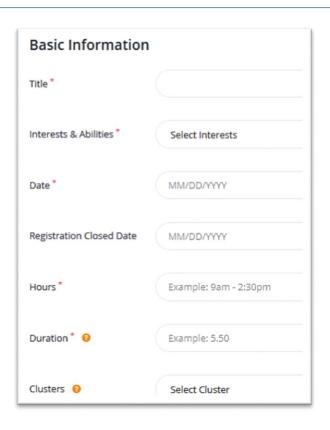

#### **Title Example-**

Clean Garden Beds, Outdoor, PM Build Shed, Outdoor, All Day, \$\$\$

#### **Typical Hours**

8:00 a.m.-12:00 p.m.

12:00 p.m.-4:30 p.m.

8:00-4:30 p.m. All Day

- Location of activity
- Unless client address, the TBD
- Give specific directions

| Contact o |                             |
|-----------|-----------------------------|
| Name      | List agency project lead    |
| Email     | And all contact information |
| Phone     |                             |
| Fax       |                             |