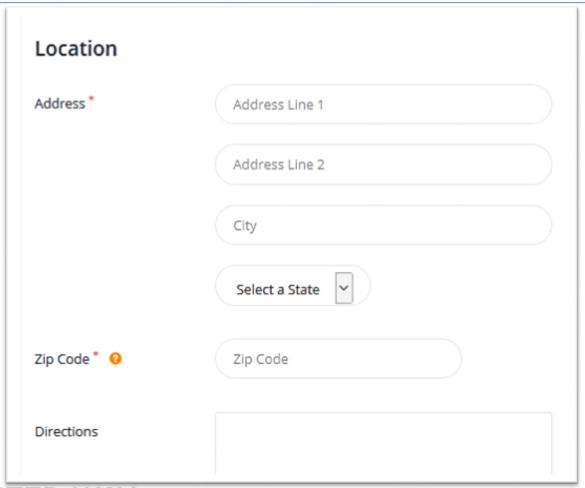

#### **Typical Hours**

8:00 a.m.-12:00 p.m.

12:00 p.m.-4:30 p.m.

8:00-4:30 p.m. All Day

- Location of activity
- Unless client address, the TBD
- Give specific directions

| Contact o |                             |
|-----------|-----------------------------|
| Name      | List agency project lead    |
| Email     | And all contact information |
| Phone     |                             |
| Fax       |                             |

- If outdoors, include rain date
- Tools require, list tools needed
- Give specific parking instructions
- Food provided