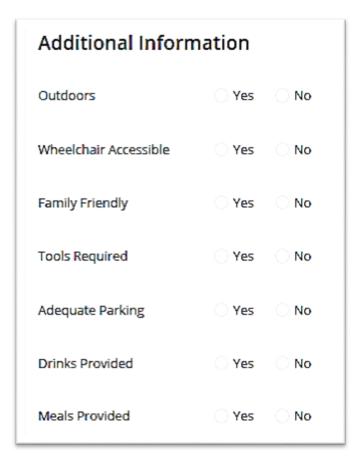

- If outdoors, include rain date
- Tools require, list tools needed
- Give specific parking instructions
- Food provided